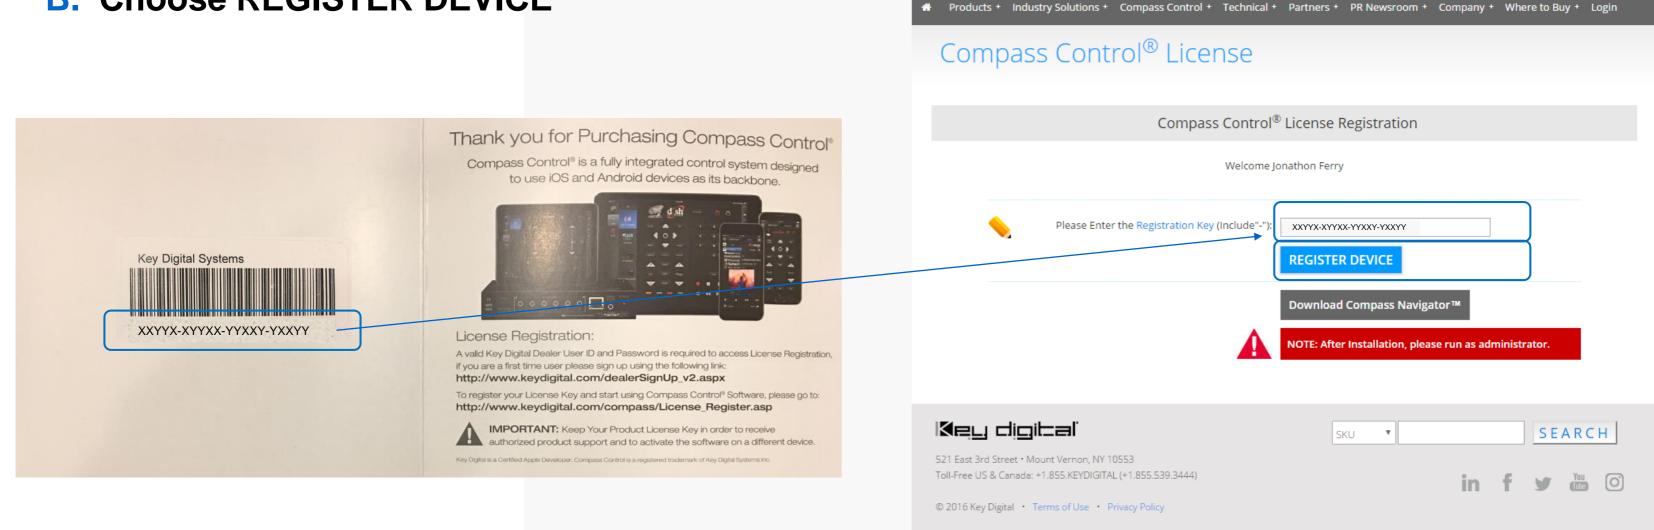

## **Registering Controllers**

- 3. Enter registration key
  A. Include "-"
  - **B.** Choose REGISTER DEVICE

Key digital

Key Digital® - Compass (X

→ C ① www.keydigital.com/compass/License\_Register.asp