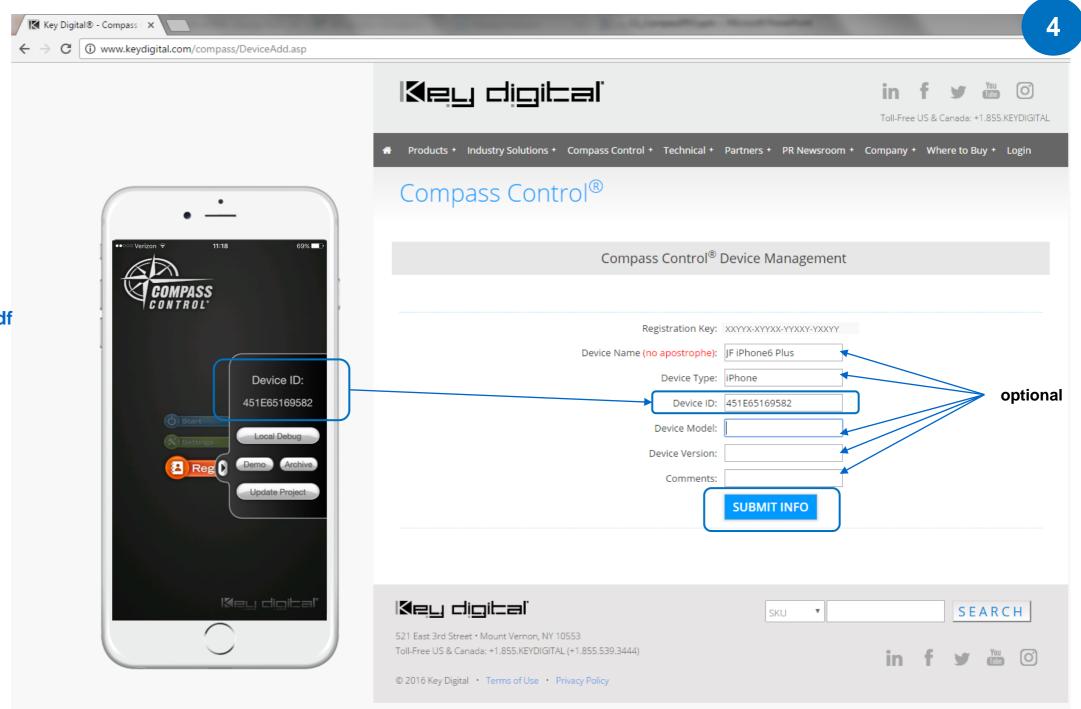

### **Registering Controllers**

4. Enter Device ID

\*If your Device ID is "not created":

#### **Device ID creation FAQ:**

http://www.keydigital.com/compass/downloads/DeviceIDCreation.pdf

PROFESSIONAL