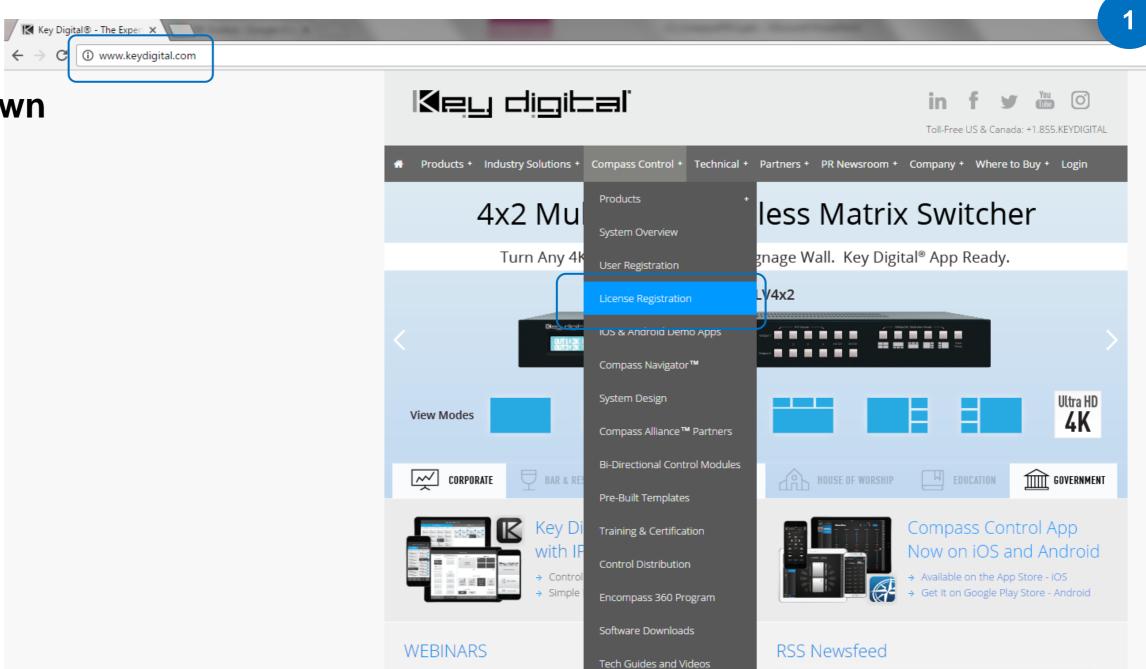

#### **Registering Controllers**

- 1. Go to www.keydigital.com
  - A. Compass Control dropdown
  - **B.** License Registration