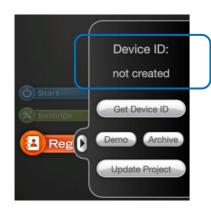

### **Registering Controllers**

4. Enter Device ID

\*If your Device ID is "not created":

#### **Device ID creation FAQ:**

http://www.keydigital.com/compass/downloads/DeviceIDCreation.pdf

PROFESSIONAL