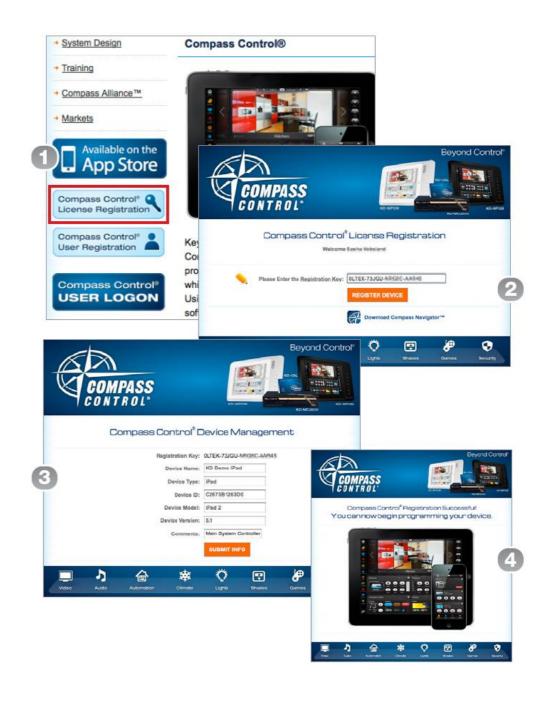

#### **Registering Controllers**

- 1. Go to www.keydigital.com
  - A. Compass Control dropdown
  - **B.** License Registration

## **Registering Controllers**

- 3. Enter registration key
  A. Include "-"
  - **B.** Choose REGISTER DEVICE

Key digital

Key Digital® - Compass (X

→ C ① www.keydigital.com/compass/License\_Register.asp

### **Registering Controllers**

4. Enter Device ID

\*If your Device ID is "not created":

#### **Registering Controllers**

5. Registration Successful!

You may now begin programming your device

Thank You.