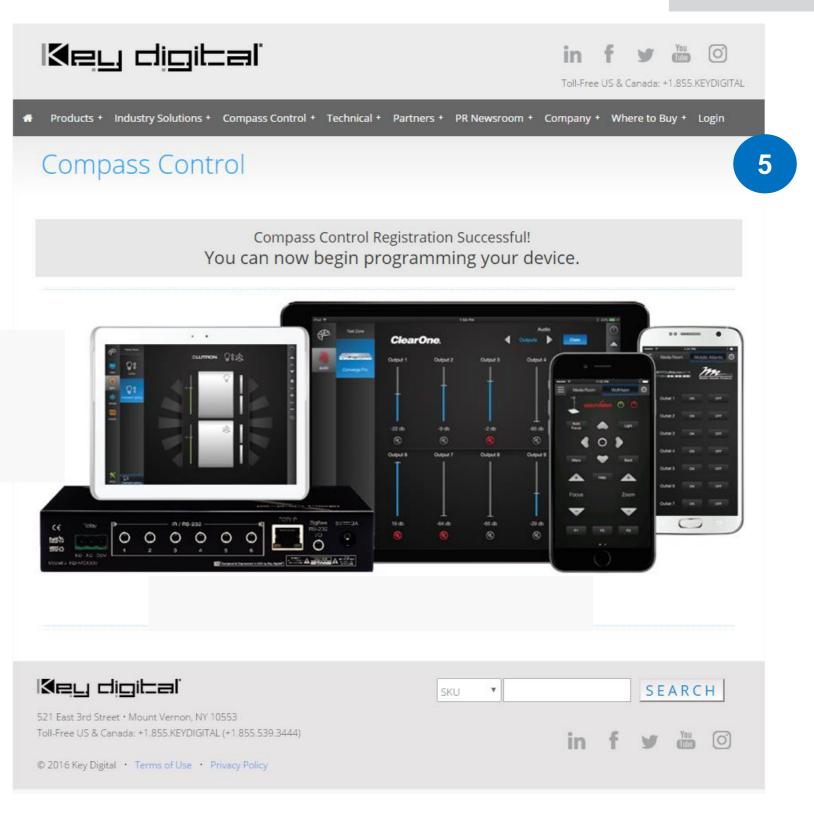

#### **Registering Controllers**

5. Registration Successful!

You may now begin programming your device

Thank You.