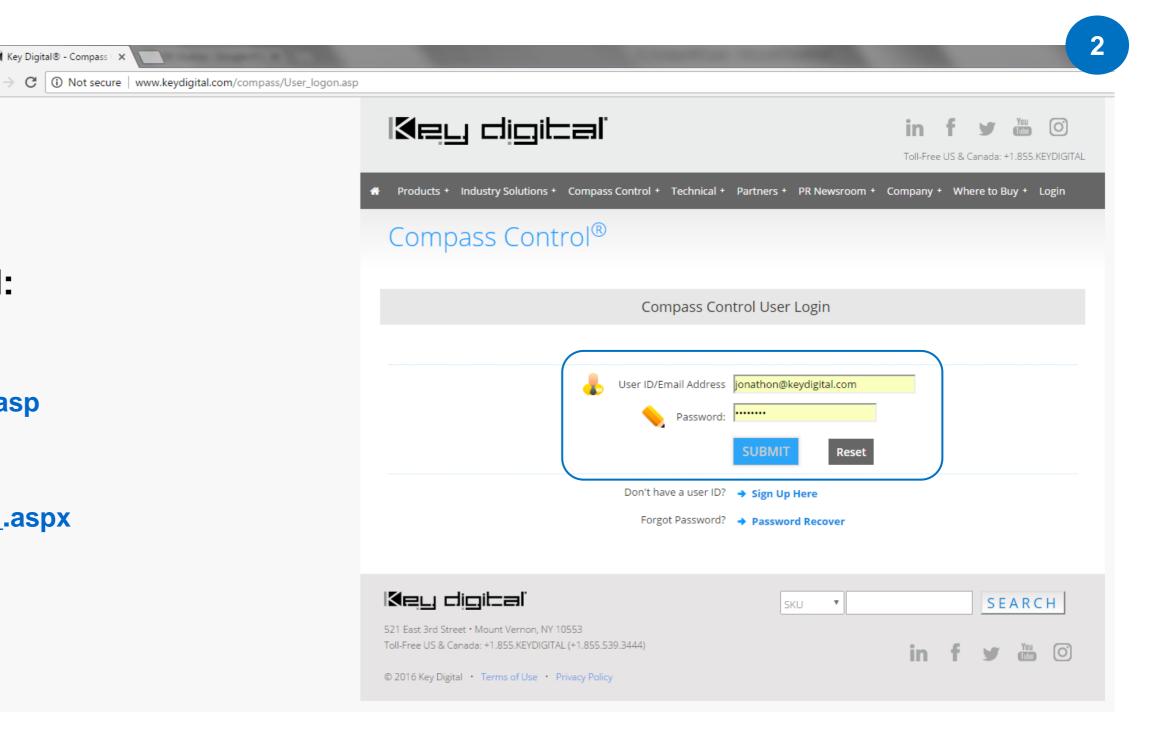

#### **Registering Controllers**

- 1. Go to www.keydigital.com
  - A. Compass Control dropdown
  - **B.** License Registration

#### **Registering Controllers**

2. Log-In

A. Must be C1 Certified

\*If you are not yet C1, certified:

Key Digital® - Compass X

**Create profile:** 

http://keydigital.com/dealerSignUp\_v2.asp

**Online training:** 